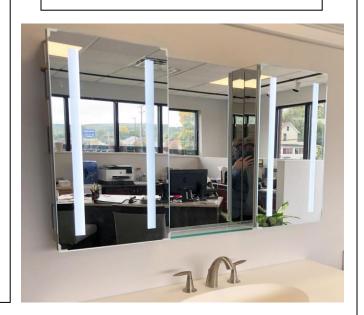

# **VENUS COLLECTION**

### **FEATURES:**

- TWO 24X36" LED CABINETS, ONE 15X36" CENTER
  STATIONARY MIRROR (W/ GLASS SHELF ASSEMBLY FOR SURFACE APPLICATIONS ONLY).
- FOUR ADJUSTABLE 3/8" THICK HIGH POLISHED GLASS SHELVES.
  BEHIND DOOR OF EACH CABINET.
- SHELVING WITH LOCKDOWN MECHANISM (NO HOLES IN CABINET).
- 6000K, 3300 LUMENS.
- 165-DEGREE PROPRIETARY SOFT CLOSE HEAVY DUTY HINGES.
- FULL GASKET BEHIND DOOR.
- HIGH RESOLUTION SILVER PLATE GLASS MIRRORS FRONT, BACK OF DOOR AND BACK WALL.
- BACK WALL MIRROR FULLY SEALED.
- PACKED IN FOUR WALL (FOLDED DOUBLE WALL) CORRUGATION.

### **MIRROR FINISHES:**

• FLAT POLISHED EDGE

OVERALL SIZE DIMENSION: 63" WIDE X 36" HIGH X 5 3/16" DEEP

ROUGH OPENING DIMENSION (EACH CABINET):  $23\ 3/8"$  WIDE X  $35\ 3/8"$ 

HIGH X 4" DEEP

**DOOR THICKNESS: 13/16"** 